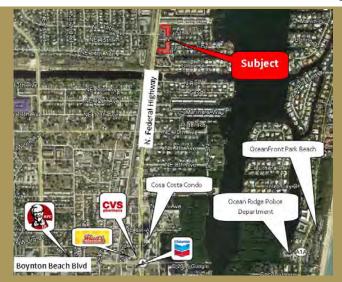

#### **PROPERTY FOR LEASE**

- Center has been recently renovated with updated facades, roof, landscaping, parking lots, and more.
- Boynton Beach CRA grant package available for qualifying businesses
- Drive-thru potentially available for end-cap retailer
- Located in the heart of the growing and underserved Boynton Beach submarket
- 0.3 miles away from the intercoastal boat ramp and access to the Atlantic Ocean inlet