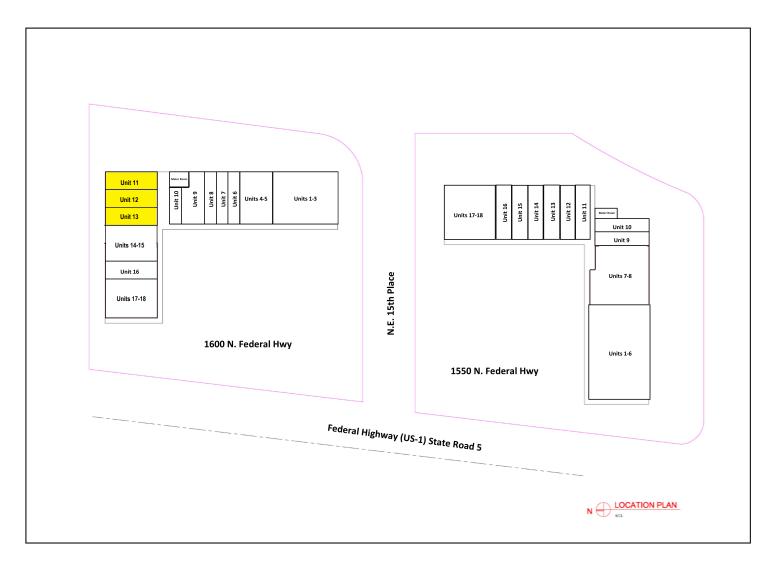

| UNIT        | TENANT                    | SQ. FT. | UNIT        | TENANT SC                      | ฉ. FT. |
|-------------|---------------------------|---------|-------------|--------------------------------|--------|
| 1600- 1-3   | Convenience Store         | 2,810   | 1550- 1-3   | WaveMax Laundry                | 4,062  |
| 1600- 4-5   | Beauty Supply Store       | 1,848   | 1550- 4-6   | Smoothie Shop                  | 2,774  |
| 1600-6      | Suzy Caribbean Restaurant | 953     | 1550- 7-10  |                                | 4,024  |
| 1600-7      | Metro PCS                 | 953     | 1550- 11    | Florida Tackle Company Boynton | 1,350  |
| 1600-8      | 5 Star Beauty Spa         | 953     | 1550- 12    | Beach Police Sub Station       | 991    |
| 1600-9      | Fish & Meat Market        | 1,100   | 1550- 13    | Boost Mobile                   | 991    |
| 1600-10     | Dry Cleaners              | 594     | 1550- 14    | Zala Fashion & Investment      | 991    |
| 1600- 11-12 | AVAILABLE                 | 1,979   | 1550- 15    | Unique Clothing                | 991    |
| 1600-13     | AVAILABLE                 | 989     | 1550- 16    | New Look Barbershop MV         | 991    |
| 1600- 14-15 | Del Sol Bakery            | 1,938   | 1550- 17-18 | 3 Wine & Liquor Store          | 1,924  |
| 1600- 16-18 | Pizza Shop                | 2,907   | l           |                                |        |