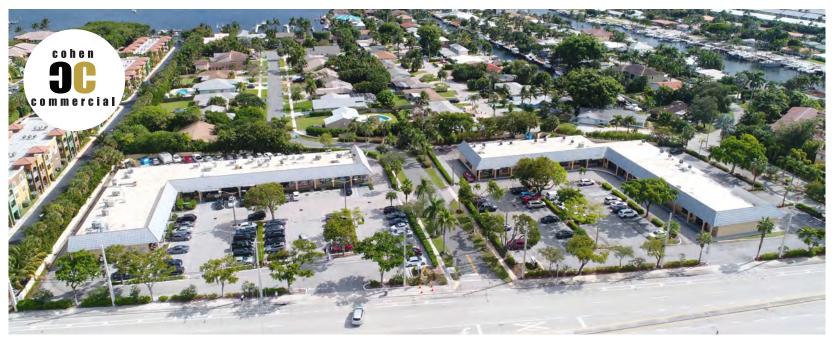

# OCEAN PALM PLAZA

1550 N. Federal Highway, Boynton Beach, FL 33435

#### **PROPERTY FOR LEASE**

- Center has been recently renovated with updated facades, roof, landscaping, parking lots, and more.
- Boynton Beach CRA grant package available for qualifying businesses
- Drive-thru potentially available for end-cap retailer
- Located in the heart of the growing and underserved Boynton Beach submarket
- 0.3 miles away from the intercoastal boat ramp and access to the Atlantic Ocean inlet